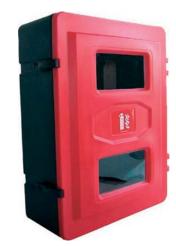

## (Fire extinguishing) Equipment cabinet JBDE/A-72

Wall cabinet to hold all sorts of safety equipment such as emergency escape masks, filters, protective clothing (helmets, gloves, overalls), first aid materials. The cabinets can be delivered with a red or green door.

## Features

- wall cabinet made from environmental friendly
- fully recyclable PE
- strong and light weight design
- resistant to UV and most chemicals
- high impact strength
- wall mounting
- fitted with poly carbonate window
- door seal rubber/epdm
- left or right hinged door
- plastic toggle, lynch pin and hinge pin as standard

Cabinet suitable for all sorts of safety materials

720 x 540 x 270 mm

Cabinet : Black

Door: Red

TECHNICAL SPECIFICATIONS

Dimensions

Color

(Fire extinguishing) equipment cabinet JBDE-72 To store a fire extinguisher and hose with supplies